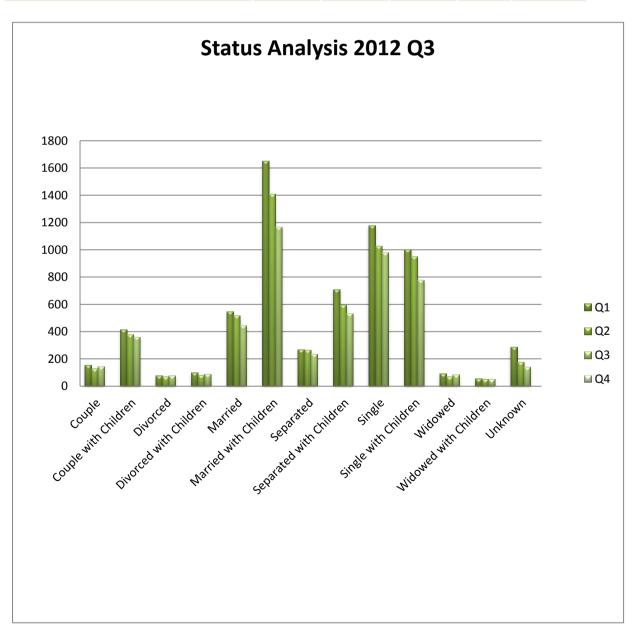

# New Client Status Analysis (Budget Negotiable & Special Account Clients Only)

| New Client Status Analysis | Q1   | Q2   | Q3   | Q4 | Total |
|----------------------------|------|------|------|----|-------|
| Couple                     | 156  | 129  | 146  |    | 431   |
| Couple with Children       | 415  | 381  | 362  |    | 1158  |
| Divorced                   | 79   | 71   | 78   |    | 228   |
| Divorced with Children     | 100  | 83   | 90   |    | 273   |
| Married                    | 547  | 519  | 444  |    | 1510  |
| Married with Children      | 1652 | 1408 | 1169 |    | 4229  |
| Separated                  | 269  | 266  | 235  |    | 770   |
| Separated with Children    | 709  | 596  | 533  |    | 1838  |
| Single                     | 1178 | 1027 | 981  |    | 3186  |
| Single with Children       | 1004 | 951  | 780  |    | 2735  |
| Widowed                    | 92   | 71   | 86   |    | 249   |
| Widowed with Children      | 55   | 53   | 52   |    | 160   |
| Unknown                    | 288  | 176  | 140  |    | 604   |
| Total                      | 6544 | 5731 | 5096 |    | 17371 |