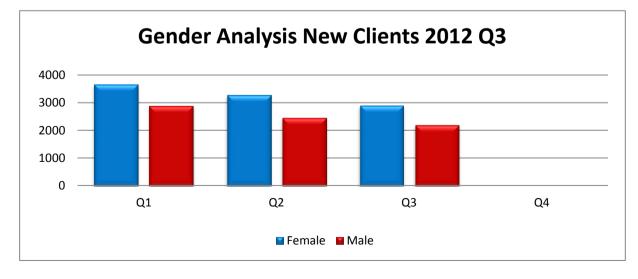

#### New Client Gender Analysis (Budget Negotiable & Special Account Clients Only)

| New Clients Gender Analysis | Q1 | Q2   | Q3   | Q4   | Total |
|-----------------------------|----|------|------|------|-------|
| Female                      |    | 3657 | 3275 | 2898 | 9830  |
| Male                        |    | 2887 | 2456 | 2198 | 7541  |