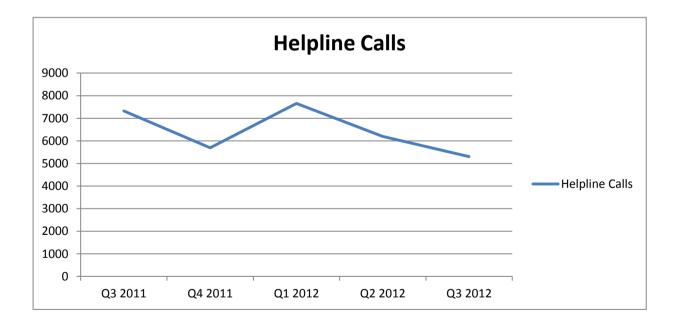

| Helpline       | Q3 2011 | Q4 2011 | Q1 2012 | Q2 2012 | Q3 2012 |
|----------------|---------|---------|---------|---------|---------|
| Helpline Calls | 7323    | 5693    | 7657    | 6197    | 5304    |