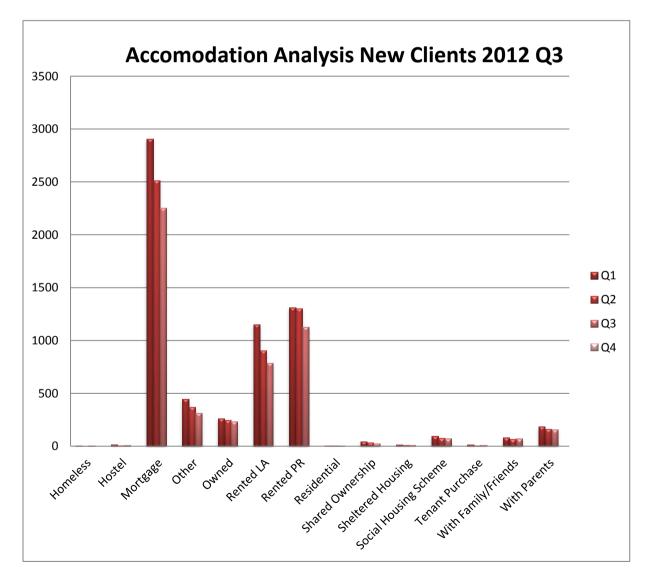

### New Client Accomodation Analysis (Budget Negotiable & Special Account Clients Only)

| New Client Accomodation Type | Q1   | Q2   | Q3   | Q4 | Total |
|------------------------------|------|------|------|----|-------|
| Homeless                     | 5    | 2    | 6    |    | 13    |
| Hostel                       | 18   | 9    | 10   |    | 37    |
| Mortgage                     | 2906 | 2516 | 2256 |    | 7678  |
| Other                        | 448  | 373  | 313  |    | 1134  |
| Owned                        | 262  | 248  | 235  |    | 745   |
| Rented LA                    | 1153 | 907  | 788  |    | 2848  |
| Rented PR                    | 1312 | 1303 | 1130 |    | 3745  |
| Residential                  | 5    | 6    | 6    |    | 17    |
| Shared Ownership             | 45   | 36   | 27   |    | 108   |
| Sheltered Housing            | 14   | 13   | 12   |    | 39    |
| Social Housing Scheme        | 96   | 78   | 74   |    | 248   |
| Tenant Purchase              | 15   | 9    | 13   |    | 37    |
| With Family/Friends          | 81   | 67   | 71   |    | 219   |
| With Parents                 | 184  | 164  | 155  |    | 503   |
| Total                        | 6544 | 5731 | 5096 |    | 17371 |