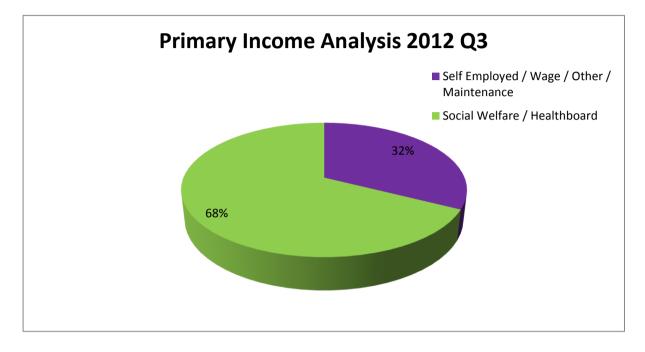

### New Client Primary Income Analysis (Budget Negotiable & Special Account Clients Only)

| New Client Primary Income               | 2012  |
|-----------------------------------------|-------|
| Self Employed / Wage / Other / Maintena | 5638  |
| Social Welfare / Healthboard            | 11733 |
| Total                                   | 17371 |