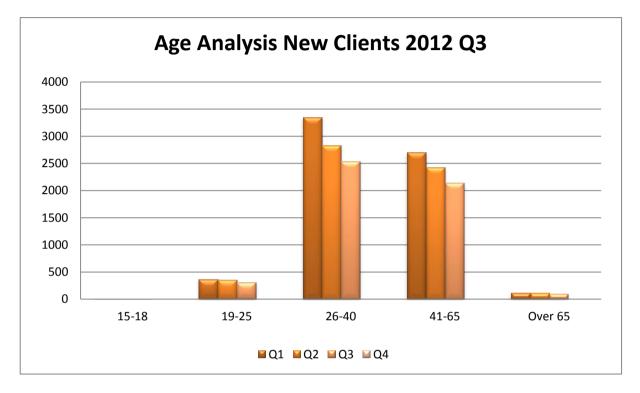

# New Client Age Analysis (Budget Negotiable & Special Account Clients Only)

| New Clients Age Analysis | Q1 | Q    | 2    | Q3   | Q4 Total |
|--------------------------|----|------|------|------|----------|
| 15-18                    |    | 7    | 6    | 8    | 2        |
| 19-25                    |    | 367  | 353  | 306  | 102      |
| 26-40                    |    | 3353 | 2832 | 2541 | 872      |
| 41-65                    |    | 2702 | 2429 | 2141 | 727      |
| Over 65                  |    | 115  | 111  | 100  | 32       |
| Total                    |    | 6544 | 5731 | 5096 | 1737     |