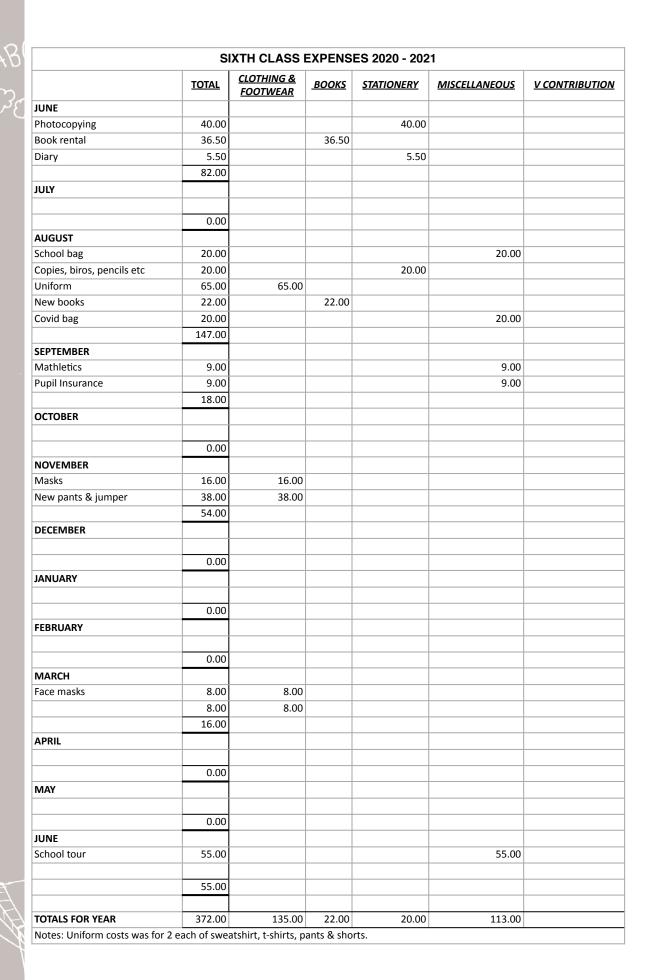

Notes:
Uniform costs was for 2 each of sweatshirt, t-shirts, pants & shorts.

Due to Covid-19 school requested pupils use a wheelie bag and buy a small bag for hand gel & hand towels.

The wheelie bags are more expensive than would normally be purchased.