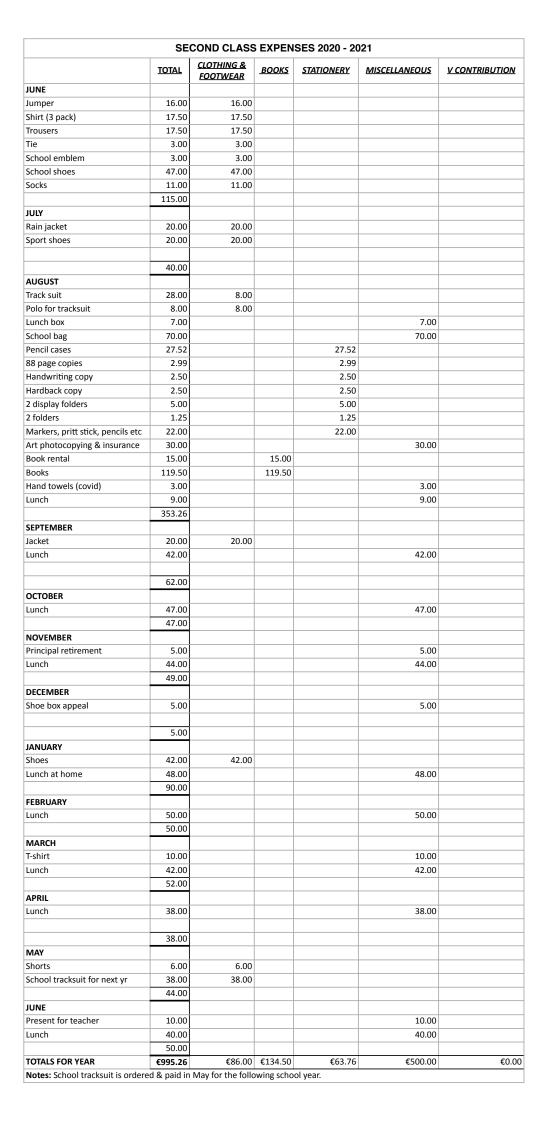

It was a difficult year and because of that, a couple of our families were unable to complete the survey, you will see we do not have a Junior Cert or Leaving Cert class.

Our aim with this survey is to circulate it to all relevant bodies by highlighting the expense and hardship families experience in the hope that it might influence future social policy decisions and education action plans.