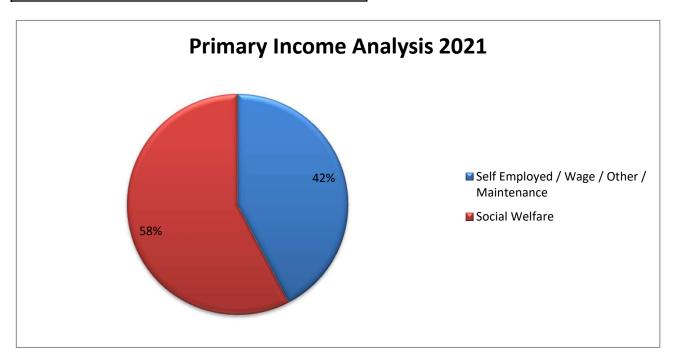

### New Client Primary Income Analysis (Budget Negotiable & Special Account Clients Only)

| New Client Primary Income                  | 2021  |
|--------------------------------------------|-------|
| Self Employed / Wage / Other / Maintenance | 5634  |
| Social Welfare                             | 7675  |
| Total                                      | 13309 |