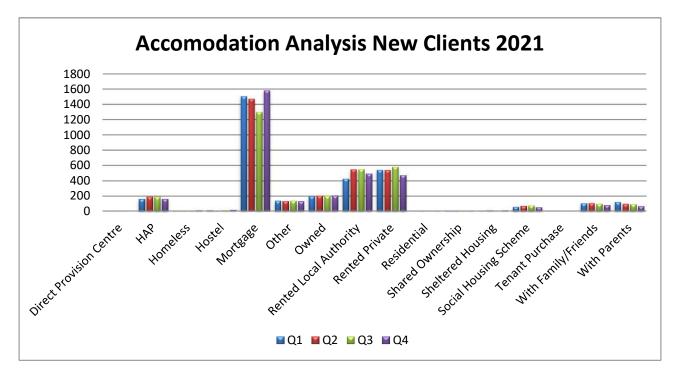

### New Client Accomodation Analysis (Budget Negotiable & Special Account Clients Only)

| New Client Accomodation Type | Q1   | Q2   | Q3   | Q4   | Total |
|------------------------------|------|------|------|------|-------|
| Direct Provision Centre      | 1    | 1    | 1    | 0    | 3     |
| HAP                          | 160  | 192  | 191  | 163  | 706   |
| Homeless                     | 7    | 7    | 9    | 15   | 38    |
| Hostel                       | 16   | 10   | 14   | 18   | 58    |
| Mortgage                     | 1504 | 1472 | 1297 | 1581 | 5854  |
| Other                        | 140  | 135  | 140  | 133  | 548   |
| Owned                        | 199  | 205  | 202  | 206  | 812   |
| Rented Local Authority       | 427  | 549  | 553  | 493  | 2022  |
| Rented Private               | 544  | 541  | 584  | 473  | 2142  |
| Residential                  | 2    | 7    | 2    | 6    | 17    |
| Shared Ownership             | 10   | 10   | 6    | 10   | 36    |
| Sheltered Housing            | 6    | 11   | 7    | 12   | 36    |
| Social Housing Scheme        | 60   | 71   | 79   | 54   | 264   |
| Tenant Purchase              | 3    | 1    | 1    | 1    | 6     |
| With Family/Friends          | 105  | 107  | 99   | 83   | 394   |
| With Parents                 | 122  | 97   | 95   | 67   | 381   |
| Total                        | 3306 | 3416 | 3280 | 3315 | 13317 |