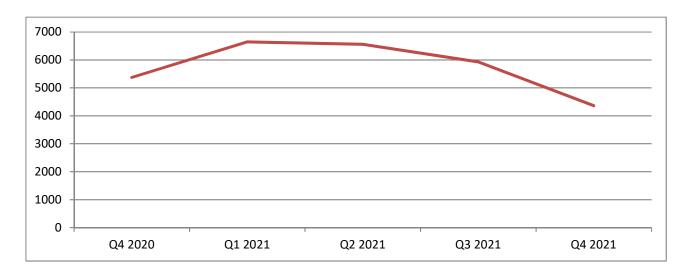

| Helpline       | Q4 2020 | Q1 2021 | Q2 2021 | Q3 2021 | Q4 2021 |
|----------------|---------|---------|---------|---------|---------|
| Helpline Calls | 5373    | 6648    | 6561    | 5928    | 4364    |
|                |         |         |         |         |         |