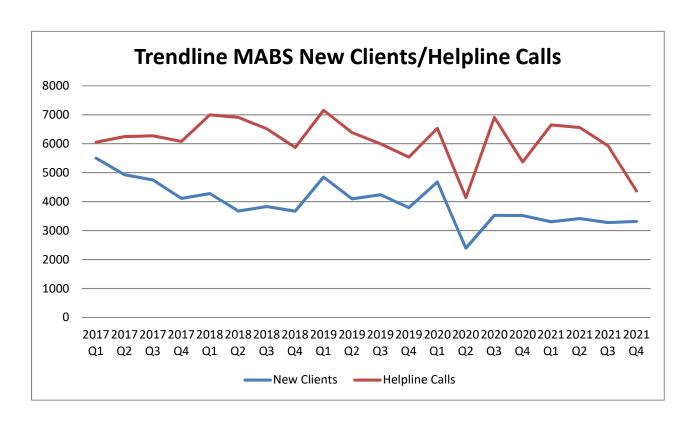

### **Trendline New Clients / Helpline Calls**

| New Clients | <b>New Clients</b> | <b>Helpline Calls</b> |
|-------------|--------------------|-----------------------|
| 2017 Q1     | 5502               | 6054                  |
| 2017 Q2     | 4932               | 6248                  |
| 2017 Q3     | 4747               | 6276                  |
| 2017 Q4     | 4111               | 6081                  |
| 2018 Q1     | 4278               | 6999                  |
| 2018 Q2     | 3678               | 6907                  |
| 2018 Q3     | 3828               | 6518                  |
| 2018 Q4     | 3669               | 5868                  |
| 2019 Q1     | 4846               | 7155                  |
| 2019 Q2     | 4093               | 6382                  |
| 2019 Q3     | 4239               | 5999                  |
| 2019 Q4     | 3793               | 5539                  |
| 2020 Q1     | 4676               | 6531                  |
| 2020 Q2     | 2392               | 4138                  |
| 2020 Q3     | 3527               | 6909                  |
| 2020 Q4     | 3519               | 5373                  |
| 2021 Q1     | 3306               | 6648                  |
| 2021 Q2     | 3416               | 6561                  |
| 2021 Q3     | 3280               | 5928                  |
| 2021 Q4     | 3315               | 4364                  |