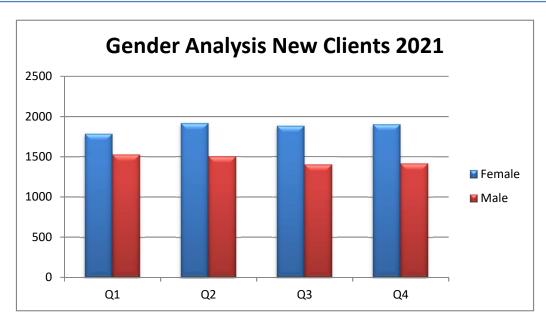

**New Client Gender Analysis (Budget Negotiable & Special Account Clients Only)** 

| <b>New Clients Gender Analysis</b> | Q1 | Q2   | Q3   | Q4   | To   | otal |
|------------------------------------|----|------|------|------|------|------|
| Female                             |    | 1781 | 1913 | 1879 | 1900 | 7473 |
| Male                               |    | 1525 | 1503 | 1401 | 1415 | 5844 |