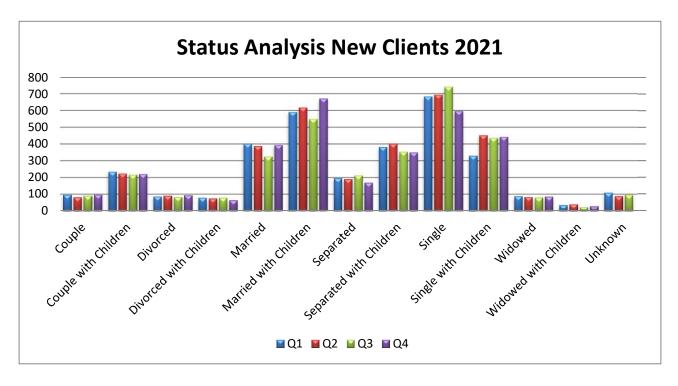

## New Client Status Analysis (Budget Negotiable & Special Account Clients Only)

| New Client Status Analysis | Q1   | Q2   | Q3   | Q4   | Total |
|----------------------------|------|------|------|------|-------|
| Couple                     | 96   | 82   | 90   | 97   | 365   |
| Couple with Children       | 234  | 223  | 215  | 220  | 892   |
| Divorced                   | 86   | 90   | 83   | 93   | 352   |
| Divorced with Children     | 79   | 74   | 79   | 63   | 295   |
| Married                    | 400  | 387  | 324  | 394  | 1505  |
| Married with Children      | 590  | 617  | 549  | 671  | 2427  |
| Separated                  | 195  | 189  | 212  | 168  | 764   |
| Separated with Children    | 382  | 400  | 353  | 349  | 1484  |
| Single                     | 683  | 693  | 741  | 596  | 2713  |
| Single with Children       | 329  | 451  | 435  | 442  | 1657  |
| Widowed                    | 88   | 84   | 80   | 85   | 337   |
| Widowed with Children      | 35   | 39   | 23   | 27   | 124   |
| Unknown                    | 109  | 87   | 96   | 110  | 402   |
| Total                      | 3306 | 3416 | 3280 | 3315 | 13317 |