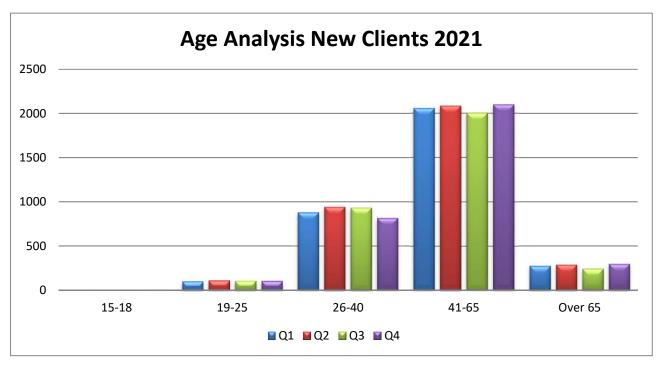

### New Client Age Analysis (Budget Negotiable & Special Account Clients Only)

| New Clients Age Analysis | Q1 | Q2   | Q    | 3 C  | <u>(</u> 4 | Total |
|--------------------------|----|------|------|------|------------|-------|
| 15-18                    |    | 1    | 1    | 1    | 5          | 8     |
| 19-25                    |    | 97   | 106  | 103  | 101        | 407   |
| 26-40                    |    | 878  | 940  | 930  | 815        | 3563  |
| 41-65                    |    | 2059 | 2086 | 2006 | 2102       | 8253  |
| Over 65                  |    | 271  | 283  | 240  | 292        | 1086  |
| Total                    |    | 3306 | 3416 | 3280 | 3315       | 13317 |