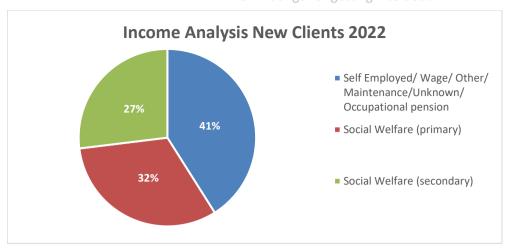

**Income**New Client Income Analysis (includes Information only clients)

| New Client Income                 | Q2 2022 |
|-----------------------------------|---------|
| Self Employed/ Wage/ Other/       |         |
| Maintenance/Unknown/ Occupational |         |
| pension                           | 1826    |
| Social Welfare (primary)          | 1425    |
| Social Welfare (secondary)        | 1199    |
| Total                             | 4450    |