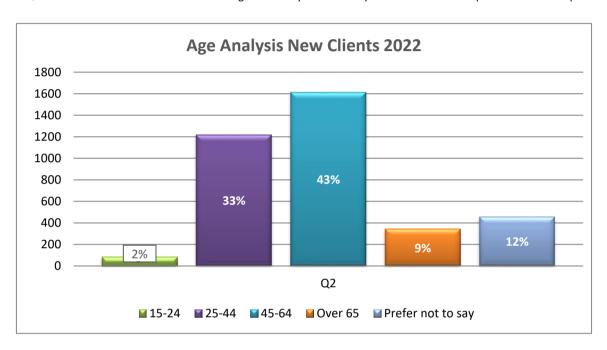

#### **New Client Age Analysis (includes Information only clients)**

| New Clients Age Analysis | Q1*   | Q2    | Q3 | Q4 | Total |
|--------------------------|-------|-------|----|----|-------|
| Unknown                  |       | 1     |    |    | 1     |
| 0-14                     |       | 0     |    |    | 0     |
| 15-24                    |       | 85    |    |    | 85    |
| 25-44                    |       | 1,219 |    |    | 1219  |
| 45-64                    | 1,614 |       |    |    | 1614  |
| Over 65                  |       | 342   |    |    | 342   |
| Prefer not to say        |       | 458   |    |    | 458   |
| Total                    | 3875  | 3719  | 0  | 0  | 7594  |