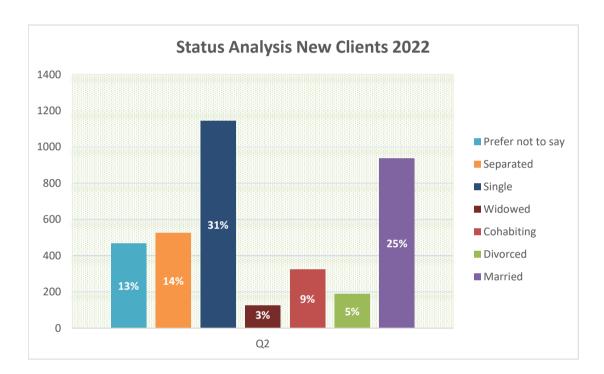

# **New Client Marital Status Analysis (includes information only clients)**

| New Client Marital Status Analysis | Q1   | Q2   | Q3 | Q4 | Total |
|------------------------------------|------|------|----|----|-------|
| Civil Partnership                  |      | 2    |    |    | 2     |
| Cohabiting                         |      | 326  |    |    | 326   |
| Divorced                           |      | 188  |    |    | 188   |
| Married                            |      | 938  |    |    | 938   |
| Prefer not to say                  |      | 467  |    |    | 467   |
| Separated                          |      | 527  |    |    | 527   |
| Single                             |      | 1145 |    |    | 1145  |
| Widowed                            |      | 126  |    |    | 126   |
| Total                              | 3875 | 3719 | 0  | 0  | 7594  |