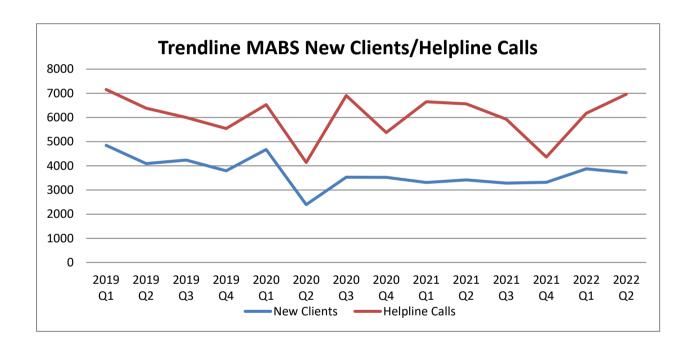

# **Trendline New Clients / Helpline Calls**

| Qtr     | New Clients | Helpline Calls |
|---------|-------------|----------------|
| 2019 Q1 | 4846        | 7155           |
| 2019 Q2 | 4093        | 6382           |
| 2019 Q3 | 4239        | 5999           |
| 2019 Q4 | 3793        | 5539           |
| 2020 Q1 | 4676        | 6531           |
| 2020 Q2 | 2392        | 4138           |
| 2020 Q3 | 3527        | 6909           |
| 2020 Q4 | 3519        | 5373           |
| 2021 Q1 | 3306        | 6648           |
| 2021 Q2 | 3416        | 6561           |
| 2021 Q3 | 3280        | 5928           |
| 2021 Q4 | 3315        | 4364           |
| 2022 Q1 | 3875        | 6171           |
| 2022 Q2 | 3719        | 6962           |