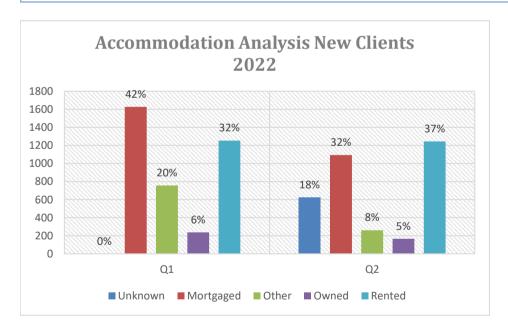

## **Accommodation**

**New Client Accommodation Analysis (includes Information only clients)** 

| New Client Accomodation Type | Q1   | Q2   | Q3 | Q4 | Total |
|------------------------------|------|------|----|----|-------|
| Unknown                      | 0    | 625  |    |    | 625   |
| Mortgaged                    | 1627 | 1094 |    |    | 2721  |
| Other                        | 757  | 261  |    |    | 1018  |
| Owned                        | 238  | 166  |    |    | 404   |
| Rented                       | 1253 | 1244 |    |    | 2497  |
| Total                        | 3875 | 3390 | 0  | 0  | 7265  |