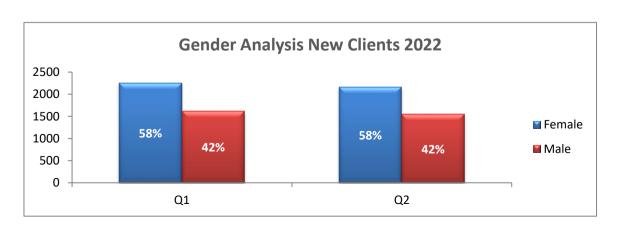

## **New Client Gender Analysis (includes Information only clients)**

| <b>New Clients Gender Analysis</b> | Q1   | Q2   | Q3 | Q4 | Total |
|------------------------------------|------|------|----|----|-------|
| Female                             | 2257 | 2162 |    |    | 4419  |
| Male                               | 1618 | 1547 |    |    | 3165  |
| Other                              |      | 2    |    |    | 2     |
| Prefer not to say                  |      | 8    |    |    | 8     |
| Total                              | 3875 | 3719 | 0  | 0  | 7594  |