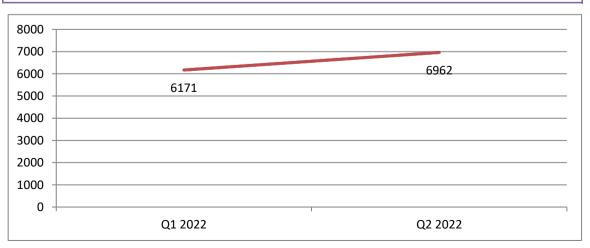

You can also contact the Helpline by e-mail: Helpline@mabs.ie

| Helpline       | Q1 2022 | Q2 2022 | Q3 2022 | Q4 2022 |
|----------------|---------|---------|---------|---------|
| Helpline Calls | 6171    | 6962    |         |         |
|                |         |         |         |         |