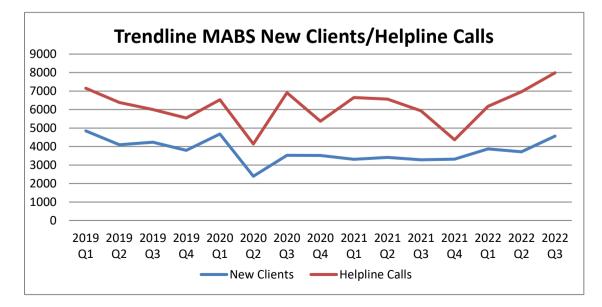

#### **Trendline New Clients / Helpline Calls**

| Qtr     | New Clients | Helpline Calls |
|---------|-------------|----------------|
| 2019 Q1 | 4846        | 7155           |
| 2019 Q2 | 4093        | 6382           |
| 2019 Q3 | 4239        | 5999           |
| 2019 Q4 | 3793        | 5539           |
| 2020 Q1 | 4676        | 6531           |
| 2020 Q2 | 2392        | 4138           |
| 2020 Q3 | 3527        | 6909           |
| 2020 Q4 | 3519        | 5373           |
| 2021 Q1 | 3306        | 6648           |
| 2021 Q2 | 3416        | 6561           |
| 2021 Q3 | 3280        | 5928           |
| 2021 Q4 | 3315        | 4364           |
| 2022 Q1 | 3875        | 6171           |
| 2022 Q2 | 3719        | 6962           |
| 2022 Q3 | 4563        | 7990           |