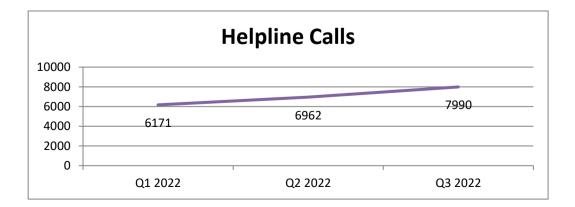

You can also contact the Helpline by e-mail: Helpline@mabs.ie

| Helpline       | Q1 2022 | Q2 2022 | Q3 2022 | Q4 2022 |
|----------------|---------|---------|---------|---------|
| Helpline Calls | 6171    | 6962    | 7990    |         |
|                |         |         |         |         |