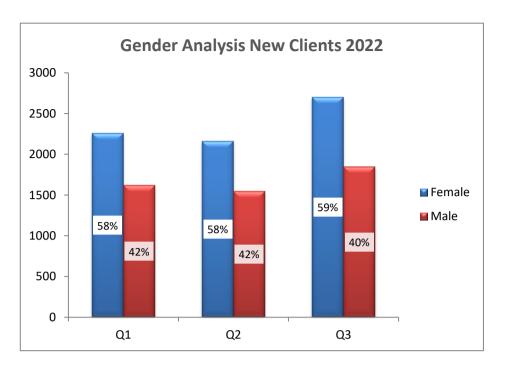

#### New Client Gender Analysis (includes Information only clients)

| New Clients Gender Analysis | Q1   | Q2   | Q3   | Total |
|-----------------------------|------|------|------|-------|
| Female                      | 2257 | 2162 | 2701 | 4863  |
| Male                        | 1618 | 1547 | 1844 | 3391  |
| Other                       |      | 2    | 2    | 4     |
| Prefer not to say           |      | 8    | 16   | 24    |
| Total                       | 3875 | 3719 | 4563 | 12157 |