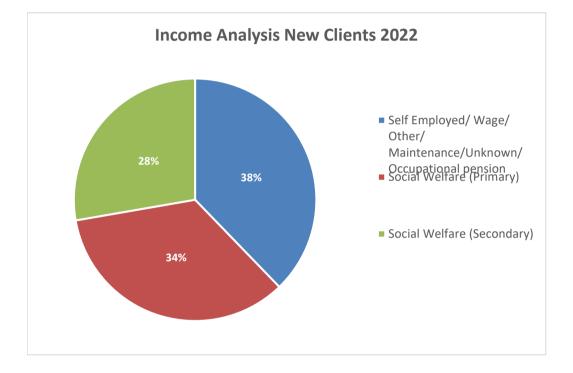

## Income

### New Client Income Analysis (includes Information only clients)

| New Client                  | Q2 +Q3 |
|-----------------------------|--------|
| Self Employed/ Wage/ Other/ |        |
| Maintenance/Unknown/        |        |
| Occupational pension        | 3483   |
| Social Welfare (Primary)    | 3181   |
| Social Welfare (Secondary)  | 2557   |
| Total                       | 9221   |