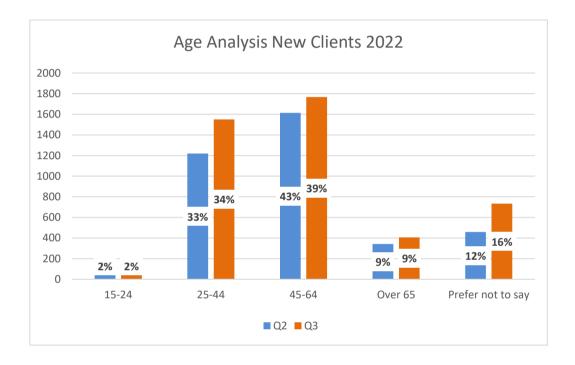

# MABS is a national, free, confidential and independent service for people in debt or in danger of getting into debt.

| New Client Age Analysis (includes Information only clients) |      |      |      |       |  |
|-------------------------------------------------------------|------|------|------|-------|--|
| New Clients Age Analysis                                    | Q1*  | Q2   | Q3   | Total |  |
| Unknown                                                     |      | 1    | 8    | 9     |  |
| 0-14                                                        |      | 0    | 0    | 0     |  |
| 15-24                                                       |      | 85   | 99   | 184   |  |
| 25-44                                                       |      | 1219 | 1550 | 2769  |  |
| 45-64                                                       |      | 1614 | 1767 | 3381  |  |
| Over 65                                                     |      | 342  | 406  | 748   |  |
| Prefer not to say                                           |      | 458  | 733  | 1191  |  |
| Total                                                       | 3875 | 3719 | 4563 | 12157 |  |

\*Q1 data variables within all the tables were generated by a different system and are not compatible with other quarters.