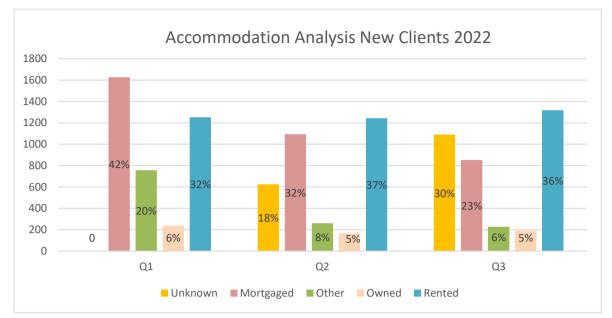

## Accommodation

New Client Accommodation Analysis (includes Information only clients)

| New Client Accomodation Type | Q1   | Q2   | Q3   | Total |
|------------------------------|------|------|------|-------|
| Unknown                      | 0    | 625  | 1090 | 1715  |
| Mortgaged                    | 1627 | 1094 | 852  | 3573  |
| Other                        | 757  | 261  | 228  | 1246  |
| Owned                        | 238  | 166  | 191  | 595   |
| Rented                       | 1253 | 1244 | 1318 | 3815  |
| Total                        | 3875 | 3390 | 3679 | 10944 |