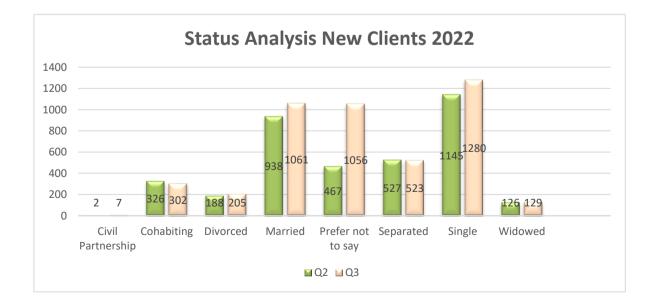

### New Client Marital Status Analysis (includes information only clients)

| New Client Marital Status Analysis | Q1   | Q2   | Q2 % | Q3   | Q3 % | Total |
|------------------------------------|------|------|------|------|------|-------|
| Civil Partnership                  |      | 2    |      | 7    |      | 9     |
| Cohabiting                         |      | 326  | 9%   | 302  | 7%   | 628   |
| Divorced                           |      | 188  | 5%   | 205  | 4%   | 393   |
| Married                            |      | 938  | 25%  | 1061 | 23%  | 1999  |
| Prefer not to say                  |      | 467  | 13%  | 1056 | 23%  | 1523  |
| Separated                          |      | 527  | 14%  | 523  | 11%  | 1050  |
| Single                             |      | 1145 | 31%  | 1280 | 28%  | 2425  |
| Widowed                            |      | 126  | 3%   | 129  | 3%   | 255   |
| Total                              | 3875 | 3719 | 100% | 4563 | 100% | 12157 |