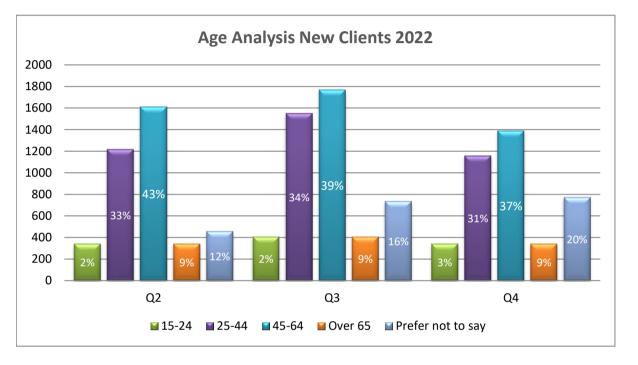

# MABS is a national, free, confidential and independent service for people in debt or in danger of getting into debt.

| New Client Age Analysis (includes Information only clients) |      |      |      |      |       |  |
|-------------------------------------------------------------|------|------|------|------|-------|--|
| New Clients Age Analysis                                    | Q1*  | Q2   | Q3   | Q4   | Total |  |
| Unknown                                                     |      | 1    | 8    | 11   | 20    |  |
| 0-14                                                        |      | 0    | 0    | 1    | 1     |  |
| 15-24                                                       |      | 85   | 99   | 97   | 281   |  |
| 25-44                                                       |      | 1219 | 1550 | 1158 | 3927  |  |
| 45-64                                                       |      | 1614 | 1767 | 1390 | 4771  |  |
| Over 65                                                     |      | 342  | 406  | 340  | 1088  |  |
| Prefer not to say                                           |      | 458  | 733  | 771  | 1962  |  |
| Total                                                       | 3875 | 3719 | 4563 | 3768 | 15925 |  |