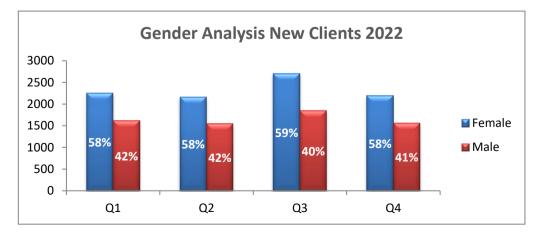

### New Client Gender Analysis (includes Information only clients)

| Total                       | 3875 | 3719 | 4563 | 3768 | 15925 |
|-----------------------------|------|------|------|------|-------|
| Prefer not to say           |      | 8    | 16   | 10   | 34    |
| Other                       |      | 2    | 2    | 2    | 6     |
| Male                        | 1618 | 1547 | 1844 | 1560 | 6569  |
| Female                      | 2257 | 2162 | 2701 | 2196 | 9316  |
| New Clients Gender Analysis | Q1   | Q2   | Q3   | Q4   | Total |