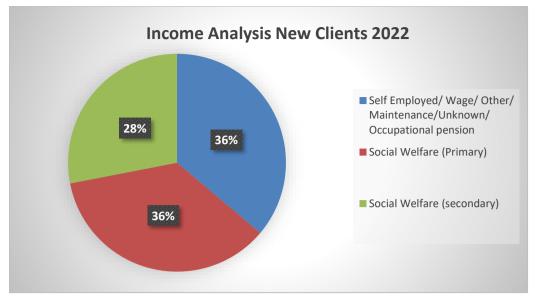

### Income

#### New Client Income Analysis (includes Information only clients)

| New Client Income                 | Total Q2,3,4 |
|-----------------------------------|--------------|
| Self Employed/ Wage/ Other/       |              |
| Maintenance/Unknown/ Occupational | 4650         |
| pension                           |              |
| Social Welfare (Primary)          | 4603         |
| Social Welfare (secondary)        | 3608         |
| Total                             | 12861        |