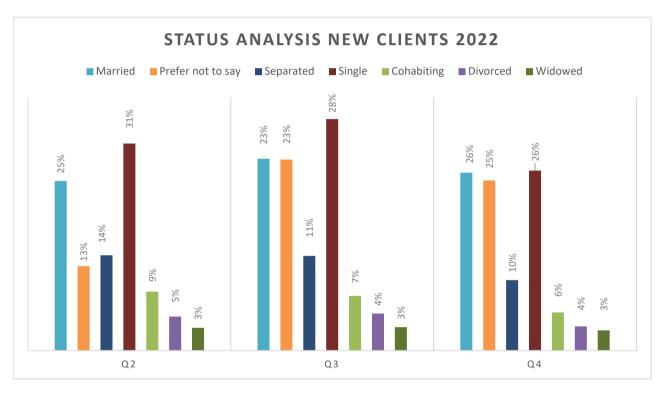

## New Client Marital Status Analysis (includes information only clients)

| New Client Marital Status Analysis | Q1   | Q2   | Q3   | Q4   | Total |
|------------------------------------|------|------|------|------|-------|
| Unknown                            |      | 0    | 0    | 1    | 1     |
| Civil Partnership                  |      | 2    | 7    | 1    | 10    |
| Cohabiting                         |      | 326  | 302  | 211  | 839   |
| Divorced                           |      | 188  | 205  | 134  | 527   |
| Married                            |      | 938  | 1061 | 984  | 2983  |
| Prefer not to say                  |      | 467  | 1056 | 940  | 2463  |
| Separated                          |      | 527  | 523  | 390  | 1440  |
| Single                             |      | 1145 | 1280 | 995  | 3420  |
| Widowed                            |      | 126  | 129  | 112  | 367   |
| Total                              | 3875 | 3719 | 4563 | 3768 | 15925 |