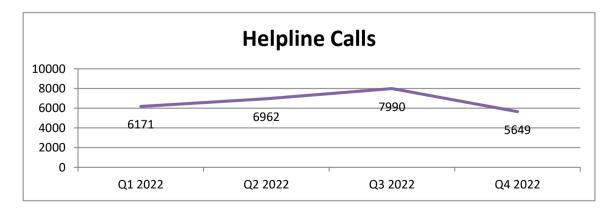

leave a message and an adviser will get back to you as soon as possible.

You can also contact the Helpline by e-mail: Helpline@mabs.ie

| Helpline       | Q1 2022 | Q2 2022 | Q3 2022 | Q4 2022 |
|----------------|---------|---------|---------|---------|
| Helpline Calls | 6171    | 6962    | 7990    | 5649    |