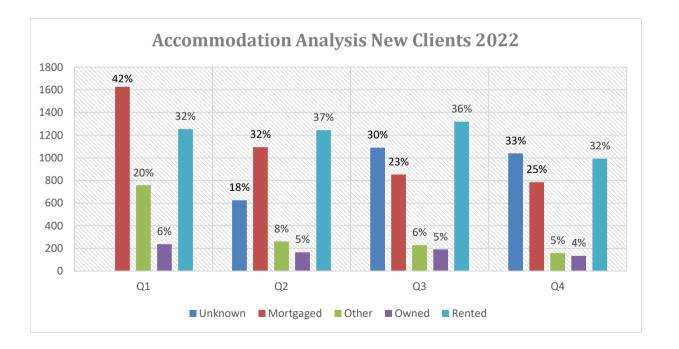

## Accommodation

New Client Accommodation Analysis (includes Information only clients)

| New Client Accomodation Type | Q1   | Q2   | Q3   | Q4   | Total |
|------------------------------|------|------|------|------|-------|
| Unknown                      |      | 625  | 1090 | 1039 | 2754  |
| Mortgaged                    | 1627 | 1094 | 852  | 785  | 4358  |
| Other                        | 757  | 261  | 228  | 158  | 1404  |
| Owned                        | 238  | 166  | 191  | 135  | 730   |
| Rented                       | 1253 | 1244 | 1318 | 992  | 4807  |
| Total                        | 3875 | 3390 | 3679 | 3109 | 14053 |