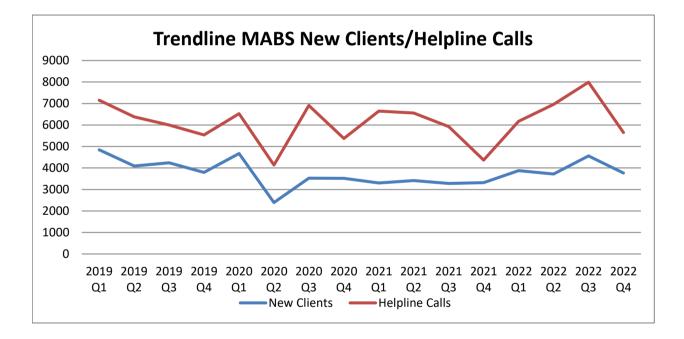

### MABS is a national, free, confidential and independent service for people in debt or in danger of getting into debt.

| Trendline New Clients / Helpline | Calls       |                |
|----------------------------------|-------------|----------------|
| Qtr                              | New Clients | Helpline Calls |
| 2019 Q1                          | 4846        | 7155           |
| 2019 Q2                          | 4093        | 6382           |
| 2019 Q3                          | 4239        | 5999           |
| 2019 Q4                          | 3793        | 5539           |
| 2020 Q1                          | 4676        | 6531           |
| 2020 Q2                          | 2392        | 4138           |
| 2020 Q3                          | 3527        | 6909           |
| 2020 Q4                          | 3519        | 5373           |
| 2021 Q1                          | 3306        | 6648           |
| 2021 Q2                          | 3416        | 6561           |
| 2021 Q3                          | 3280        | 5928           |
| 2021 Q4                          | 3315        | 4364           |
| 2022 Q1                          | 3875        | 6171           |
| 2022 Q2                          | 3719        | 6962           |
| 2022 Q3                          | 4563        | 7990           |
| 2022 Q4                          | 3768        | 5649           |